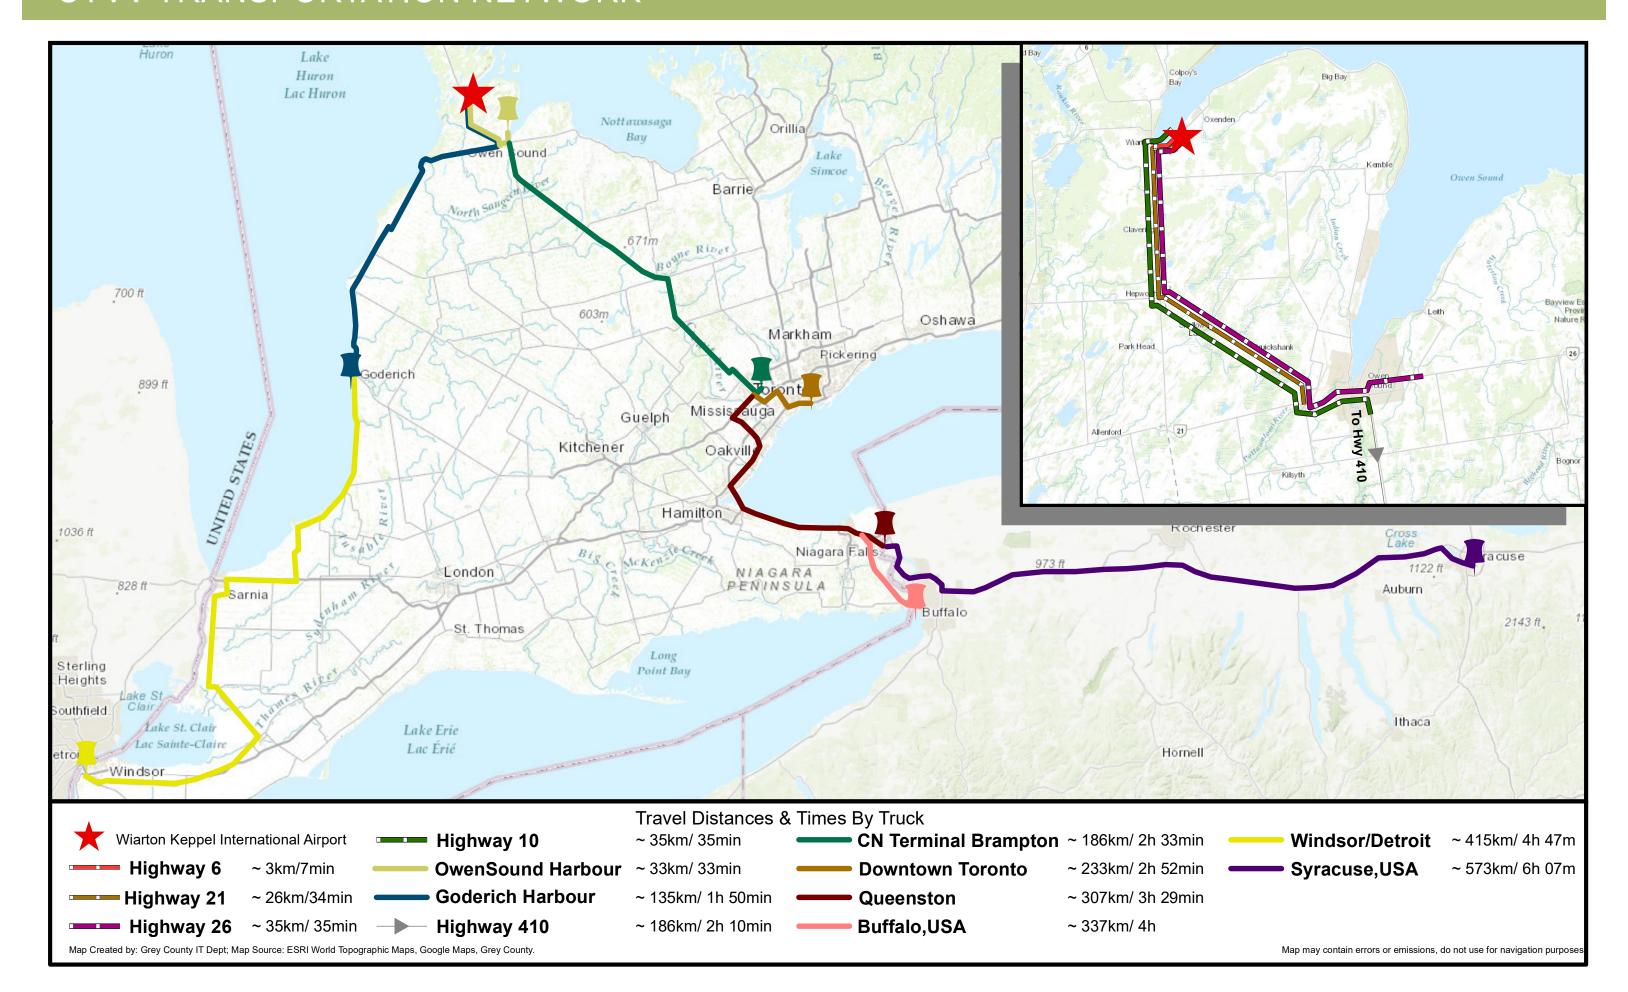

# TRANSPORTATION ASSETS TRAVEL DISTANCE BY TRUCK

| Highway 6            | 3km   |
|----------------------|-------|
| Highway 21           | 26km  |
| Highway 26           | 35km  |
| Highway 10           | 35km  |
| Highway 410          | 186km |
|                      |       |
| Owen Sound Harbour   | 33km  |
| Goderich Habour      | 135km |
| CN Terminal Brampton | 186km |
| -                    |       |
| Downtown Toronto     | 233km |
| Buffalo              | 337km |
| Detroit              | 415km |
| Syracuse             | 573km |
| •                    |       |

#### **US/CANADA BORDER DISTANCES**

| Queenston/Lewiston | 307km |
|--------------------|-------|
| Buffalo/Fort Erie  | 337km |
| Detroit/Windsor    | 415km |

(actual travel times may vary)

#### OWEN SOUND HARBOUR

The commercial harbour is operated by Transport Canada with over 1,200 meters of dockage. Current imports include salt, aggregate, grains and cement. Heavy lift equipment and windmill parts are can also pass through the harbour.

## CYVV TRANSPORTATION NETWORK